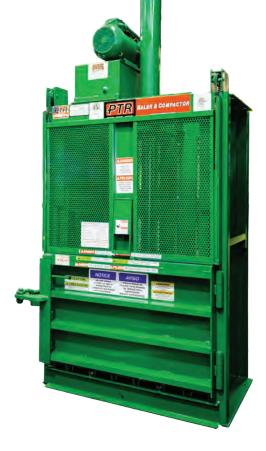

# **1800HD**

Vertical Downstroke Baler **Designed for:** 

#### Supermarkets • Retail Chains Hospitals • Hotels • Malls

This low profile baler is ideal for limited ceiling heights or low clearance. This powerful heavy duty machine is specifically engineered for applications with limited height or width. The 1800HD has all of the important safety features that make us the leader in the vertical industry.