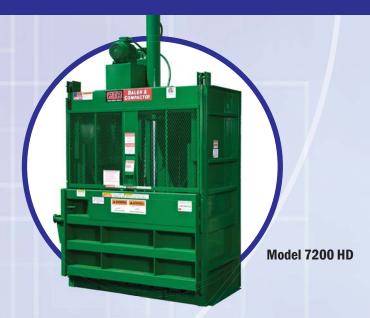

MODEL 7200 HD: PTR's largest & most powerful baler, providing bale weights of up to 1,800 lbs. The 7200 HD is ideal for warehouses, distribution centers, and recycling operations.  $\frac{38}{100}$ 