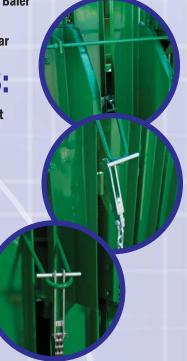

### **STRENGTH • SAFETY • PERFORMANCE**

**CONCEALED PROXIMITY** safety switch prevents automatic operation unless the gate is fully closed and reduces operator influence.

**HEAVY DUTY CYLINDER** with specially designed seals for quiet performance and long life.

HIGH-EFFICIENCY TEFC MOTOR combined with a shockless valve and a high pressure gear pump for quiet, efficient operation.

**ENCLOSED ROLLER CHAINS AND SPROCKETS with oiltight** bearings provide positive tracking for easier gate operation.

RAM GUIDES prevent platen from cocking when the chamber is unevenly loaded.

**RECESSED ELECTRICAL CONTROLS with protected pushbuttons.** 

**SAFETY SWITCH** prevents automatic baler operation unless the door is fully closed and locked.

FRONT AND REAR RETAINER DOG SYSTEM.

SPLINED CONNECTIONS on shafts and couplings for longer life, more durability and easier maintenance.

**BALE EJECTION SYSTEM with automatic ejector release.** 

**WEAR PADS** eliminating all metal-on-metal contact areas.

The safety gate operates with a minimum of operator effort, due to the enclosed roller chain mounted on sprockets with oilite bearings. Our concealed safety switch prevents operation in the automatic mode unless the gate is fully closed.