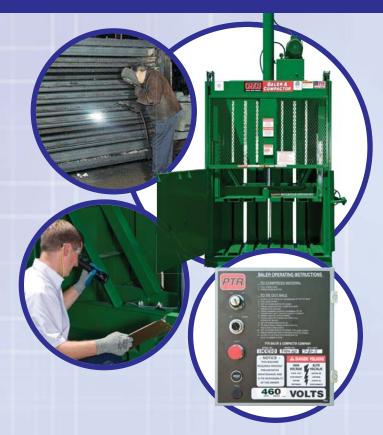

### **RUGGED CONSTRUCTION**

High quality welding is an important contributor to extended baler life. PTR has worked closely with the nation's leading welding experts to develop balers with the highest quality and strength in the welds. Baler frames and components are positioned to ensure maximum penetration. Certified welders follow a special process to weld the critical inner core of the platen.

Every baler is thoroughly factory tested to ensure that the safety devices, cylinder, door lock, gate, power pack, and frame meet PTR's high quality standard.

At PTR, we take every step necessary to ensure delivery of the finest balers possible. After testing, each unit is inspected by a member of our Quality Control Department to verify performance and appearance.

A metal plate, detailing the operator instructions on the proper use of the baler and the wiring and ejection of the bale, is fastened onto every control box with tamper-proof screws. In accordance with ANSI standards, the control box is labeled with the proper warnings and a keyed on/off switch is utilized.