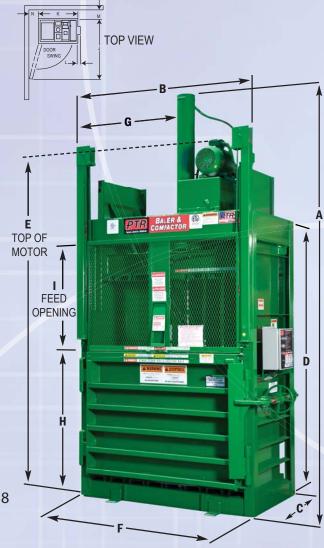

# A MODEL FOR EVERY BALING REQUIREMENT:

PTR offers several baler models to meet any recycling or waste application. Each baler is manufactured for superior strength, safety, reliable performance, and durability.

MODELS 316 HD, 324 HD, 360 HD & 420 HD: The Model 324 HD (24") & 360 HD (36") are designed for use in areas with very tight space requirements. Our newest model, the 420 HD (42"), provides a heavier bale while fitting within a limited space.

MODELS 1800 HD & 3600 HDLP: These low profile balers are ideal for applications with limited space or low clearance. The 3600 HDLP can fit under an 8' ceiling.

MODEL 2300 HD: A standard/high density baler constructed with heavy-duty structural steel and jig-fixtured components. The 2300 HD can produce bales up to 1,100 lbs. (OCC)

MODEL 3400 HD: PTR's most popular high density baler, producing 1,000 to 1,300 lb. bales of corrugated material. It is ideal for supermarkets, chain stores, department stores, drug stores, and other commercial applications. The Model 3400 HD will produce dense, heavy bales which will reduce the cost of storage space, handling, and transportation while maximizing recycling revenue.

MODEL 5000 HD: This extremely rugged, high density baler is constructed of heavy-duty structural steel components combined with a large industrial strength motor for superior performance in heavy-duty industrial or recycling applications. Ideal for plastic, paper, & non-ferrous metal.

MODEL 7200 HD: PTR's largest & most powerful baler, providing bale weights of up to 1,800 lbs. The 7200 HD is ideal for warehouses, distribution centers, and recycling operations.  $\frac{38}{100}$ 