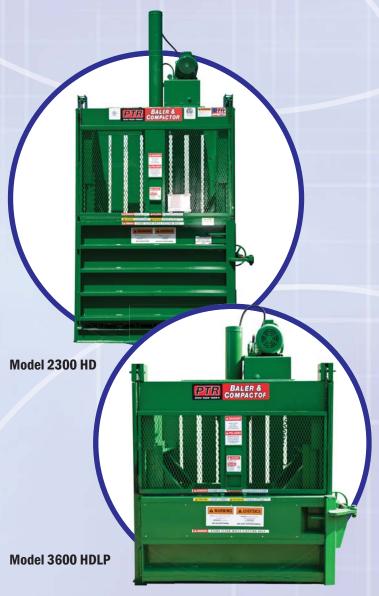

MODELS 1800 HD & 3600 HDLP: These low profile balers are ideal for applications with limited space or low clearance. The 3600 HDLP can fit under an 8' ceiling.

MODEL 2300 HD: A standard/high density baler constructed with heavy-duty structural steel and jig-fixtured components. The 2300 HD can produce bales up to 1,100 lbs. (OCC)