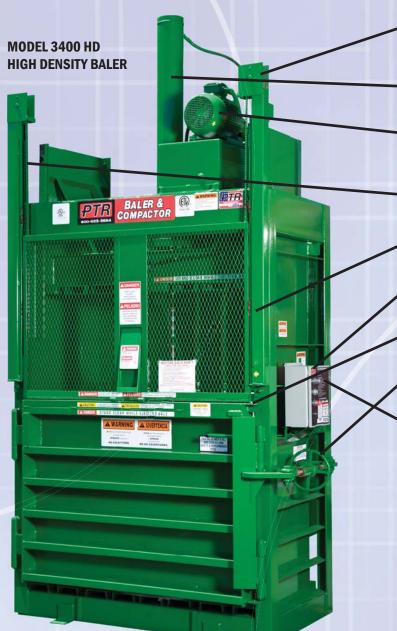

MODEL 3400 HD: PTR's most popular high density baler, producing 1,000 to 1,300 lb. bales of corrugated material. It is ideal for supermarkets, chain stores, department stores, drug stores, and other commercial applications. The Model 3400 HD will produce dense, heavy bales which will reduce the cost of storage space, handling, and transportation while maximizing recycling revenue.