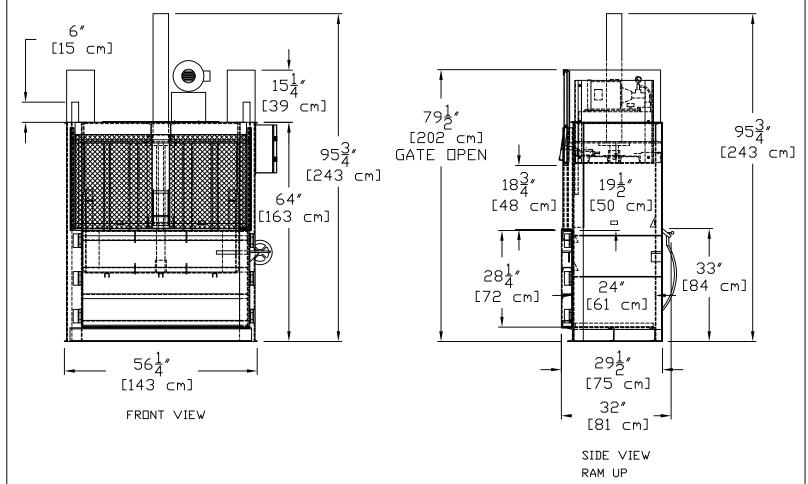

## **SPECIFICATIONS**

| BALE WEIGHT ————————————————————————————————————              | 350 - 500 LBS OCC [160 - 225 Kg]<br>46" WIDE X 24" DEEP X 30" TALL [117 X 61 X 76 cm]<br>46" X 18 3/4" [117 X 48 cm] |
|---------------------------------------------------------------|----------------------------------------------------------------------------------------------------------------------|
|                                                               | 30,780 LBS [136,900 N]<br>34,500 LBS [153,700 N]                                                                     |
| SYSTEM PRESSURE  WORKING ———————————————————————————————————— | 2,450 PSI [16,900 KPa]<br>2,750 PSI [19,000 KPa]                                                                     |
|                                                               | 28.2 PSI [194 KPa] 31.6 PSI [218 KPa] 53 SEC. 4" [10 cm] 32" [81 cm] 2 1/2" [6 cm]                                   |
| MOTOR ———————————————————————————————————                     | 3 HP ( 208/230/460V-3 PHASE ) [2.2 Kw]<br>3.2 GPM [12.1 L/m]<br>1,950 LBS [885 Kg]                                   |