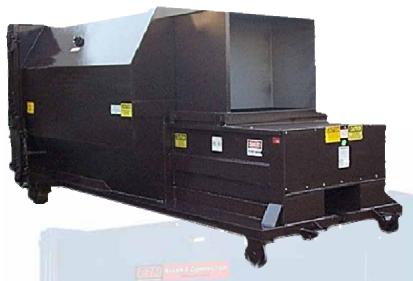

## **Self-Contained Compactors**

PT-120

(12 Cubic Yards)

The PT-120 Compactor has been engineered and manufactured to provide many years of reliable service. The heavy-duty structural steel components are welded by AWS certified technicians and water tested to ensure leak proof containment under high compaction forces. This unit has total U.L. approval, standard 3 button controls, On/Off key switch, mushroom stop, auto reverse and a Sure-Tite TM door seal.

| <b>Specifications</b>                         |                      | Electrical Equipment                        |                     |
|-----------------------------------------------|----------------------|---------------------------------------------|---------------------|
| Charge Box Capacity                           | 1 Cu Yd              | Electrical Motor 208/230/460v               | 3 Phase             |
| Container Capacity                            | 12 Cu Yd             | Horse Power                                 | 5                   |
| Clear Top Opening (L x W)                     | 31" x 50"            | Electrical Control Voltage                  | 120 VAC             |
|                                               |                      |                                             |                     |
|                                               |                      |                                             |                     |
| <b>Performance Characteristics</b>            |                      | Hydraulic Equipment                         |                     |
| <b>Performance Characteristics</b> Cycle Time | 45 sec               | Hydraulic Equipment Hydraulic Pump Capacity | 6.5 gpm             |
|                                               | 45 sec<br>39,611 lbs |                                             | 6.5 gpm<br>1750 psi |
| Cycle Time                                    |                      | Hydraulic Pump Capacity                     |                     |